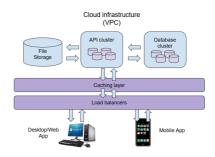

## INFRASTRUCTURE

- System is behind a secure network (VPC)
- Uses docker containers.
- Database is a highly available MySQL cluster.
- Files stored in a secure file storage technology.
- Communication and sensitive data is encrypted.

#### **INPUT MODULES:**

- Frontend and backend services.
- Backend API built using PHP 8.
- Desktop and mobile apps are built using Node JS with typescript.
- Apps are both web-based and native.

Sustainable Transport Infrastructure Solutions