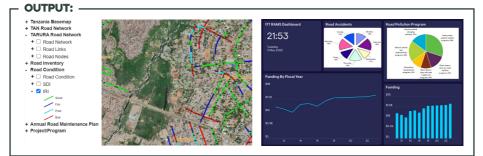

# I.T. Transport's Road Asset Management System (ITT-RAMS)

**ITT-RAMS** is an asset management solution that enables a road authority to link strategic objectives to its planning, maintenance operations and investment decision making.

# An enabler for data-driven decision making.

## INFRASTRUCTURE

- System is behind a secure network (VPC)
- Uses docker containers.
- Database is a highly available MySQL cluster.
- Files stored in a secure file storage technology.
- Communication and sensitive data is encrypted.



#### **INPUT MODULES:**

- Frontend and backend services.
- Backend API built using PHP 8.
- Desktop and mobile apps are built using Node JS with typescript.
- Apps are both web-based and native.







Sustainable Transport Infrastructure Solutions

#### **OFFICE ADDRESS:**

I.T. Transport Ltd Unit 5C Merryhills Enterprise Park Park Lane, Wolverhampton WV10 9TJ United Kingdom

## CONTACT INFORMATION:

Email: itt@ittransport.co.uk Phone: +44(0)1902 652689 Website: www.ittransport.co.uk LinkedIn: IT Transport Twitter: ITTransportUK